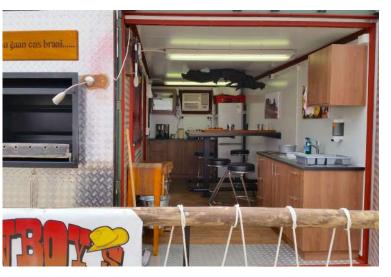

### Buying, leasing or custom-made, we are your solution

We specialise in converting containers into anything from basic on-site storage units to ablutions, workshops and fully functional kitchens, air-conditioned offices, and even luxury accommodation, all in extremely remote locations.

Cowboy's converted containers can be hired or bought and are delivered, and set up for you according to specific specifications. All are easily relocatable, sturdy, insulated, and superbly finished. All containers conversions are constructed to the highest quality and international standards and our dedicated container experts manage your project from design to on-site placement and even include a maintenance plan..

We set up ablution blocks, laundry rooms, kitchens, gyms, entertainment rooms, and even fully stocked corner cafés. All connected with gravel pathways to keep the dust down. With a high degree of attention to detail, we include full maintenance as well as ensuring water reticulation and electrical supply.