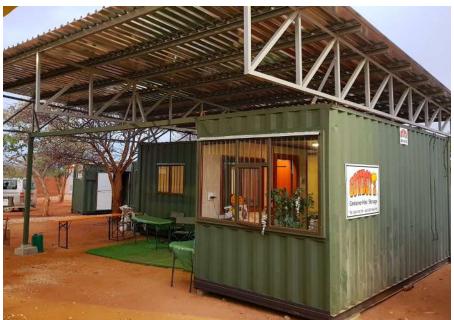

### Buying, leasing or custom-made, we are your solution

We specialise in converting containers into anything from basic on-site storage units to ablutions, workshops and fully functional kitchens, air-conditioned offices, and even luxury accommodation, all in extremely remote locations.

Cowboy's converted containers can be hired or bought and are delivered, and set up for you according to specific specifications. All are easily relocatable, sturdy, insulated, and superbly finished. All containers conversions are constructed to the highest quality and international standards and our dedicated container experts manage your project from design to on-site placement and even include a maintenance plan..

Our onsite storage yard offers 24-hour high security, paved access with options to deliver containers to your own premisis.

We supply containers fitted as offices, workshops, accommodation and ablution units - rent or own, we supply your requirements. Depending on your requirements, container size options are 3-meter, 6-meter and 12-meter - customised or delivered immediately.