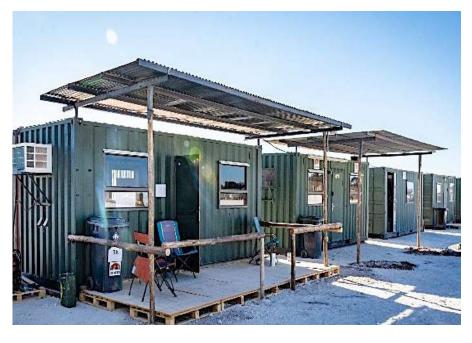

### Buying, leasing or custom-made, we are your solution

We specialise in converting containers into anything from basic on-site storage units to ablutions, workshops and fully functional kitchens, air-conditioned offices, and even luxury accommodation, all in extremely remote locations.

Cowboy's converted containers can be hired or bought and are delivered, and set up for you according to specific specifications. All are easily relocatable, sturdy, insulated, and superbly finished. All containers conversions are constructed to the highest quality and international standards and our dedicated container experts manage your project from design to on-site placement and even include a maintenance plan..

Our onsite storage yard offers 24-hour high security, paved access with options to deliver containers to your own premisis.

We supply containers fitted as offices, workshops, accommodation and ablution units - rent or own, we supply your requirements. Depending on your requirements, container size options are 3-meter, 6-meter and 12-meter - customised or delivered immediately.