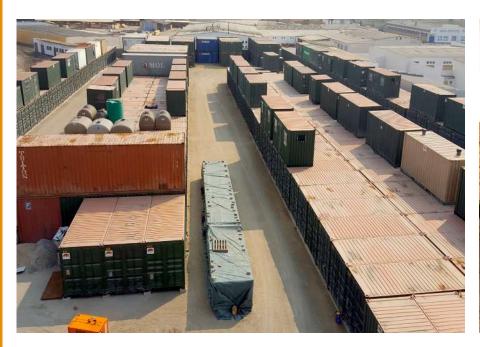

Our onsite storage yard offers 24-hour high security, paved access with options to deliver containers to your own premisis.

We supply containers fitted as offices, workshops, accommodation and ablution units - rent or own, we supply your requirements. Depending on your requirements, container size options are 3-meter, 6-meter and 12-meter - customised or delivered immediately.